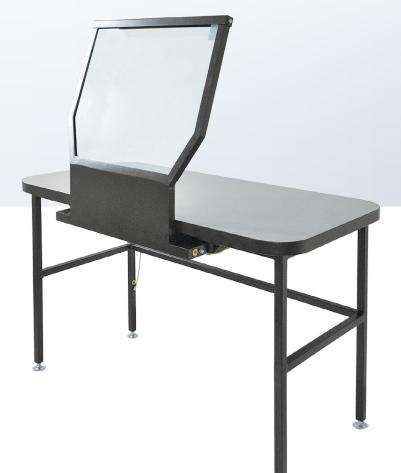

## **EXPLOSIVES HANDLING WORKBENCH**

A workbench with adjustable height, designed for safer sampling and processing highly sensitive explosive substances and devices.

The reinforced steel working table structure and the front ballistic safety glass are protecting the head, body and legs of the operators against explosion and fragmentation effects of up to 10 g TNT eq. The table also provides the **ESD** protection necessary for safe handling the sensitive explosive materials.